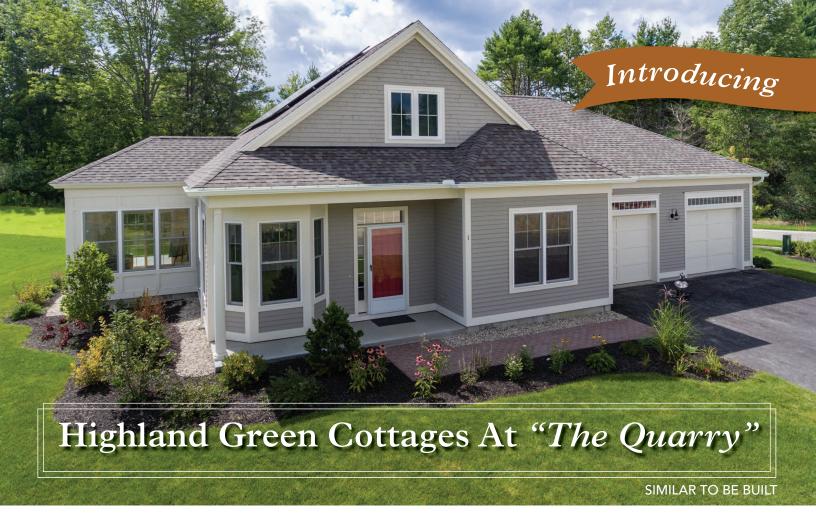

Now is the time to enjoy life! An active adult living option that is derived from an award-winning resort like community with the best in maintenance-free living and exceptional amenities. The Cottages at Highland Green offers free-standing cottages that inspires life, reflect traditional architecture and the many activities that create an exciting and purposeful life. Enjoy a 650-acre campus with miles of hiking trails on the Cathance River Nature Preserve; Scottish-style golf course Community Center with tennis, swimming pool, and fitness center; and The Duck Pub restaurant. You may also choose to take advantage of on campus services including a housekeeping package, transportation, dining services, planned activities and access to a wellness nurse.

## THE COTTAGES

Two energy efficient cottage floor plan options available with the ability to customize. Standard customization options include granite countertops, stainless appliances and hardwood floors.

Both floor plans offer two spacious bedrooms, a great room with gas fireplace, two full baths, four season sunroom, kitchen complete with appliances, laundry and attached garage with storage.

Full-service generator and photovoltaic solar electricity standard.